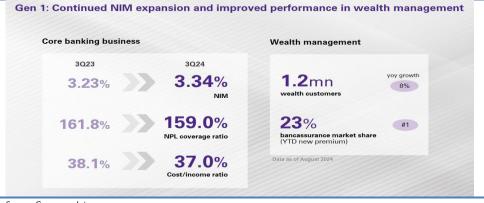

Source: Company data, RHB

Figure 5: SCB's Gen 1 performance

Source: Company data

Figure 6: SCB's Gen 2 performance

Source: Company data

Figure 7: SCB's Gen 3 performance

Source: Company data

Figure 8: SCB's 12-month forward P/E