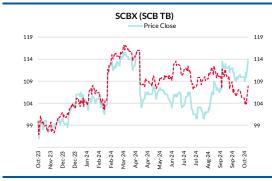

## **Share Performance (%)**

- 3m 12m 1m 6m 14.3 Absolute 7.5 2.2 12.3 10.7 Relative 2.4 (0.4)(0.7)(1.1)7.9 52-wk Price low/high (THB) 96.0 - 116
- Asset quality stable; needs further monitoring. SCB has managed its asset quality well, with its reported NPL ratio quite stable QoQ at 3.38% in 3Q24, partly on more stable asset quality in its Gen-2 CardX (unsecured consumer lending). Credit costs for Gen-2 fell to 9.6% of loans in 9M24 from 10.1% in 1H24. However, this still needs to be monitored, particularly in its Gen-2 CardX segment, due to pressures from high household debt and its lending to Energy Absolute (EATB; c.THB12bn exposure, almost fully collateralised).