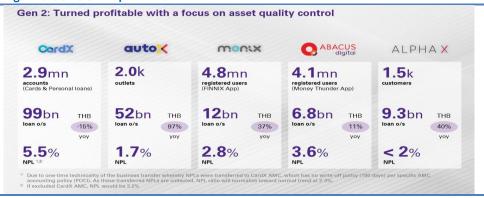

## **Share Performance (%)**

- 3m 12m 1m 6m 14.3 Absolute 7.5 2.2 12.3 10.7 Relative 2.4 (0.4)(0.7)(1.1)7.9 52-wk Price low/high (THB) 96.0 - 116
- Asset quality stable; needs further monitoring. SCB has managed its asset quality well, with its reported NPL ratio quite stable QoQ at 3.38% in 3Q24, partly on more stable asset quality in its Gen-2 CardX (unsecured consumer lending). Credit costs for Gen-2 fell to 9.6% of loans in 9M24 from 10.1% in 1H24. However, this still needs to be monitored, particularly in its Gen-2 CardX segment, due to pressures from high household debt and its lending to Energy Absolute (EATB; c.THB12bn exposure, almost fully collateralised).

Source: Company data, RHB

Figure 5: SCB's Gen 1 performance

Source: Company data

Figure 6: SCB's Gen 2 performance

Source: Company data

Figure 7: SCB's Gen 3 performance

Source: Company data

Figure 8: SCB's 12-month forward P/E