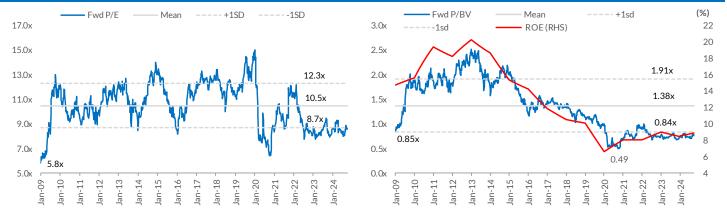

## 3Q24 Earnings Beat, Still Top Dividend Play; BUY

Target Price (Return): THB126 (10.5%) Price (Market Cap): THB114 (USD11,484m) ESG score: 3.2 (out of 4) Avg Daily Turnover (THB/USD) 1,113m/32.9m

• Maintain BUY and THB126 TP (11% upside), c.9% FY25 yield. We believe SCBX is still appealing as: i) The sector's top dividend play (FY24-25F: 8-9% yield vs 5-6% sector average), ii) for its better ROE and capital management vs peers; and iii) its inexpensive valuations - P/E and P/BV remain at -1SD

Source: Company data, RHB

Figure 5: SCB's Gen 1 performance

Source: Company data

Figure 6: SCB's Gen 2 performance

Source: Company data

Figure 7: SCB's Gen 3 performance

Source: Company data

Figure 8: SCB's 12-month forward P/E

Figure 9: SCB's 12-month forward P/BV vs ROE

Source: Bloomberg, RHB Source: Bloomberg, RHB

Figure 10: GGM valuation with ESG overlay

| Cost of equity (COE) computation |       | Sustainable ROE (%)    | 9.54       |
|----------------------------------|-------|------------------------|------------|
| Risk free rate (%)               | 3.00  | COE (%)                | 10.61      |
| Equity premium (%)               | 9.00  | Long-term growth (g)   | 3.00       |
| Beta (x)                         | 0.85  | Implied P/BV (x)       | 0.86       |
| Cost of equity - CAPM (%)        | 10.61 | BVPS (THB) - FY25F     | THB 146.39 |
|                                  |       | Intrinsic value        | THB 125.89 |
| ESG premium/(discount) (%)       | -     | ESG premium/(discount) | THB 0.00   |
|                                  |       | TP (rounded)           | THB 126.00 |