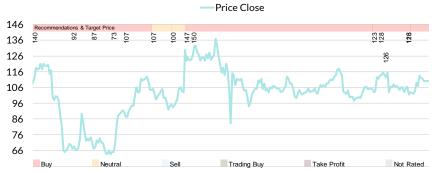

## **Recommendation Chart**

Oct-19 Apr-20 Oct-20 Apr-21 Oct-21 Apr-22 Oct-22 Apr-23 Oct-23 Apr-24

Source: RHB, Bloomberg

| Date       | Recommendation | Target Price | Price |
|------------|----------------|--------------|-------|
| 2024-10-01 | Buy            | 126          | 110   |
| 2024-07-23 | Buy            | 113          | 101   |
| 2024-06-30 | Buy            | 126          | 103   |
| 2024-04-21 | Buy            | 126          | 103   |
| 2024-04-02 | Buy            | 126          | 114   |
| 2024-03-21 | Buy            | 126          | 115   |
| 2024-02-29 | Buy            | 128          | 113   |
| 2024-01-29 | Buy            | 123          | 105   |
| 2022-01-24 | Buy            | 150          | 123   |
| 2021-10-25 | Buy            | 150          | 124   |
| 2021-09-23 | Buy            | 147          | 130   |
| 2021-07-22 | Neutral        | 100          | 95    |
| 2021-04-22 | Neutral        | 107          | 107   |
| 2021-04-21 | Buy            | 107          | 106   |
| 2021-01-22 | Buy            | 107          | 95    |