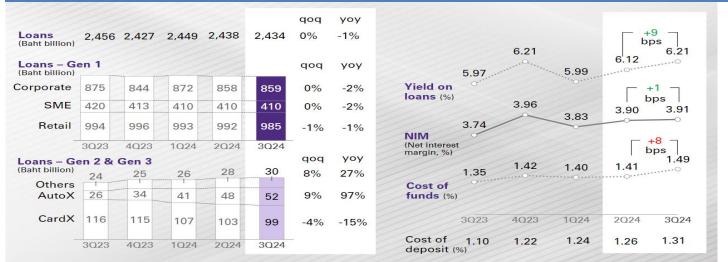

Source: Company data, RHB

Figure 1: SCB's 2024 financial targets

| SCBX's financial targets    | 2023   | 1Q24   | 2Q24   | 3Q24   | 9M24     | 2024F                   | 2024F           |
|-----------------------------|--------|--------|--------|--------|----------|-------------------------|-----------------|
| Consolidated basis          | Actual | Actual | Actual | Actual | Actual   | SCB's targets**         | RHB's forecasts |
| Loan growth (YoY)           | 2.1%   | 2.1%   | 0.6%   | -0.9%  | 0.3% YTD | 3-5%                    | 1.5%            |
| Net interest margin (NIM)   | 3.72%  | 3.82%  | 3.97%  | 3.89%  | 3.89%    | 3.7-3.9%                | 3.8%            |
| Net Fee income growth (YoY) | -4%    | -11%   | -12%   | -5%    | -9.0%    | Low to mid-single-digit | -5%             |
| Cost to Income Ratio (CIR)  | 42.0%  | 42.1%  | 41.1%* | 40.9%* | 41.4%*   | 43-45%                  | 42.8%*          |
| Credit cost-avg (bps)       | 182    | 168    | 191    | 179    | 180      | 160-180                 | 185             |

Note1: \*excluding impact from Purple Ventures ( PPV)

Note 2: \*\*assuming no change to policy rate through the year

Source: Company data, RHB

Figure 2: SCB's 3Q24 earnings review

| Income statement (THB m)          |          |          |          | YoY  | QoQ  |          |          | YoY  |          | YoY  |
|-----------------------------------|----------|----------|----------|------|------|----------|----------|------|----------|------|
| FYE Dec                           | 3Q23     | 2Q24     | 3Q24     | (%)  | (%)  | 9M23     | 9M24     | (%)  | 2024F    | (%   |
| Net interest income               | 31,536   | 32,576   | 32,635   | 3%   | 0%   | 91,269   | 96,972   | 6%   | 127,122  | 2%   |
| Non-interest income               | 11,809   | 10,678   | 10,374   | -12% | -3%  | 37,291   | 32,285   | -13% | 43,673   | -6%  |
| Operating income                  | 43,344   | 43,253   | 43,008   | -1%  | -1%  | 128,560  | 129,257  | 1%   | 170,795  | 0%   |
| Overhead expenses                 | (18,491) | (17,768) | (17,606) | -5%  | -1%  | (52,263) | (53,475) | 2%   | (73,120) | 2%   |
| Pre-provision operating profit    | 24,854   | 25,485   | 25,402   | 2%   | 0%   | 76,297   | 75,782   | -1%  | 97,675   | -2%  |
| Impairments charges               | (12,245) | (11,626) | (10,967) | -10% | -6%  | (34,270) | (32,795) | -4%  | (45,228) | 4%   |
| Tax expenses                      | (2,891)  | (2,908)  | (2,626)  | -9%  | -10% | (9,327)  | (8,888)  | -5%  | (10,129) | -15% |
| Extraordinary items               | -        | (800)    | (713)    | n.m. | n.m. | -        | (1,513)  | n.m. | (1,800)  | n.m  |
| Minority interest                 | (55)     | (137)    | (154)    | 180% | 13%  | (174)    | (350)    | 102% | (321)    | 30%  |
| Net profit                        | 9,663    | 10,014   | 10,941   | 13%  | 9%   | 32,527   | 32,236   | -1%  | 40,196   | -8%  |
| EPS (THB)                         | 2.87     | 2.97     | 3.25     | 13%  | 9%   | 9.66     | 9.57     | -1%  | 11.94    | -8%  |
|                                   |          |          |          |      |      |          |          |      |          |      |
| Key data and ratios (%)           | 3Q23     | 2Q24     | 3Q24     |      |      | 9M23     | 9M24     |      | 2024F    |      |
| Gross loans (THB b)               | 2,456    | 2,438    | 2,434    |      |      | 2,456    | 2,434    |      | 2,463    |      |
| Deposits (THB b)                  | 2,547    | 2,457    | 2,432    |      |      | 2,547    | 2,432    |      | 2,468    |      |
| Gross NPLs (THB m)                | 95,576   | 95,097   | 94,586   |      |      | 95,576   | 94,586   |      | 101,758  |      |
| NPLs/gross loans                  | 3.89     | 3.90     | 3.89     |      |      | 3.89     | 3.89     |      | 4.13     |      |
| NPL ratio-reported                | 3.30     | 3.34     | 3.38     |      |      | 3.30     | 3.38     |      | 3.56     |      |
| Loan loss reserve/NPLs            | 162.2    | 156.5    | 158.2    |      |      | 162.2    | 158.2    |      | 151.8    |      |
| Total allowances/NPLs-reported    | 167.2    | 161.7    | 163.9    |      |      | 167.2    | 163.9    |      | n.a.     |      |
| Loan loss reserve/loans           | 6.3      | 6.1      | 6.1      |      |      | 6.3      | 6.1      |      | 6.3      |      |
| CET-T1                            | 17.5     | 17.6     | 17.8     |      |      | 17.5     | 17.8     |      | 17.4     |      |
| Tier 1 ratio                      | 17.5     | 17.6     | 17.9     |      |      | 17.5     | 17.9     |      | 17.5     |      |
| Total capital ratio               | 18.7     | 18.8     | 19.0     |      |      | 18.7     | 19.0     |      | 18.6     |      |
| Loan to deposit ratio (LDR)       | 96.4     | 99.2     | 100.1    |      |      | 96.4     | 100.1    |      | 99.8     |      |
| Loan to deposit & borrowing ratio | 92.3     | 94.6     | 95.8     |      |      | 92.3     | 95.8     |      | 95.2     |      |
| Credit cost (% to loans)          | 1.99     | 1.91     | 1.80     |      |      | 1.88     | 1.79     |      | 1.84     |      |
| Credit cost (% to average loans)  | 2.04     | 1.91     | 1.79     |      |      | 1.91     | 1.80     |      | 1.85     |      |
| Cost to income (CIR)              | 42.7     | 41.1     | 40.9     |      |      | 40.7     | 41.4     |      | 42.8     |      |
| Non-II/total income               | 27.2     | 24.7     | 24.1     |      |      | 29.0     | 25.0     |      | 25.6     |      |
| Net interest margin (NIM)         | 3.74     | 3.97     | 3.89     |      |      | 3.63     | 3.90     |      | 3.78     |      |
| Tax rate (reversal)               | 22.9     | 22.3     | 19.1     |      |      | 22.23    | 21.4     |      | 20.0     |      |
| Loan growth (YoY)                 | 4.6      | 0.6      | (0.9)    |      |      | 4.6      | (0.9)    |      | 1.5      |      |
| Loan growth (QoQ)                 | 1.3      | (0.4)    | (0.1)    |      |      | 1.3      | (0.1)    |      | 1.5      |      |

## 22 October 2024

Figure 3: SCB's loan structure and NIM

Source: Company data

Figure 4: SCB's 9M24 segmental performance

| THBbn                                   | Gen 1              | Gen2                | Gen3              | Inter-transaction | Total |
|-----------------------------------------|--------------------|---------------------|-------------------|-------------------|-------|
|                                         | (Banking services) | (Consumer & Digital | (Platforms        | and others        |       |
|                                         |                    | financial services) | & Digital Assets) |                   |       |
| Loans                                   | 2,305              | 170                 | 3                 | (44)              | 2,434 |
| Total income                            | 108.3              | 21.3                | 2.4               | (3.4)             | 128.6 |
| Cost/Income (excluding impact from PPV) | 38%                | 44%                 | 221%              | -                 | 41.4% |
| Credit cost (bps)                       | 120                | 960                 | -                 | -                 | 180   |
| Net profit                              | 37.5               | 0.1                 | (3.8)             | (1.6)             | 32.2  |